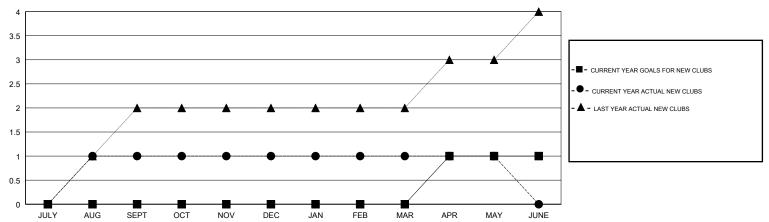

# GMT: ANN ELDRIDGE LOCATION AUSTRALIA GMT CA

| Clubs                 |               |           |               | Members               |                           |                         |                                              |
|-----------------------|---------------|-----------|---------------|-----------------------|---------------------------|-------------------------|----------------------------------------------|
| RESULTS FOR 2018-2019 |               |           |               | RESULTS FOR 2018-2019 |                           |                         |                                              |
| QUARTER               | NEW CLUB GOAL | NEW CLUBS | DROPPED CLUBS | QUARTER               | MEMBER GROWTH NET<br>GOAL | MEMBER GROWTH<br>ACTUAL | DROPPED MEMBERS ACTUAL (including transfers) |
| JULY/AUG/SEPT         | 0             | 1         | 1             | JULY/AUG/SEPT         | 10                        | 80                      | 76                                           |
| OCT/NOV/DEC           | 0             | 0         | 0             | OCT/NOV/DEC           | -10                       | 45                      | 91                                           |
| JAN/FEB/MAR           | 0             | 0         | 0             | JAN/FEB/MAR           | 10                        | 43                      | 80                                           |
| APR/MAY/JUNE          | 1             | 0         | 0             | APR/MAY/JUNE          | 15                        | 34                      | 56                                           |

#### GOALS AND ACTUAL NEW CLUBS CUMULATIVE