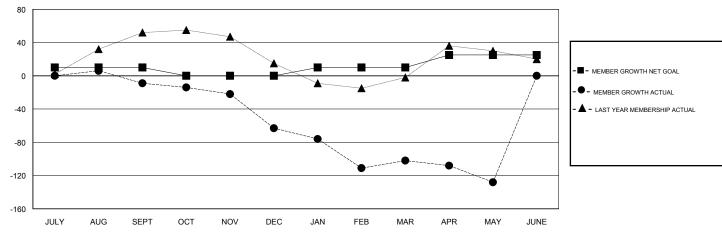

# GMT: ANN ELDRIDGE LOCATION AUSTRALIA GMT CA

| Clubs                 |               |           |               | Members               |                           |                         |                                              |
|-----------------------|---------------|-----------|---------------|-----------------------|---------------------------|-------------------------|----------------------------------------------|
| RESULTS FOR 2018-2019 |               |           |               | RESULTS FOR 2018-2019 |                           |                         |                                              |
| QUARTER               | NEW CLUB GOAL | NEW CLUBS | DROPPED CLUBS | QUARTER               | MEMBER GROWTH NET<br>GOAL | MEMBER GROWTH<br>ACTUAL | DROPPED MEMBERS ACTUAL (including transfers) |
| JULY/AUG/SEPT         | 0             | 1         | 1             | JULY/AUG/SEPT         | 10                        | 80                      | 76                                           |
| OCT/NOV/DEC           | 0             | 0         | 0             | OCT/NOV/DEC           | -10                       | 45                      | 91                                           |
| JAN/FEB/MAR           | 0             | 0         | 0             | JAN/FEB/MAR           | 10                        | 43                      | 80                                           |
| APR/MAY/JUNE          | 1             | 0         | 0             | APR/MAY/JUNE          | 15                        | 34                      | 56                                           |

### GOALS AND ACTUAL MEMBERS CUMULATIVE

| DROPPED CLUBS: 1  DROPPED MEMBERS |     | 57 CLUBS OF 83 ADDED 1 OR MORE<br>NEW MEMBERS | GENDER DISTRIBUTION  MALE 1,070 (59.68%)  FEMALE 723 (40.32%)  Women Percentage Fiscal Year Goal: 41% |     |  |
|-----------------------------------|-----|-----------------------------------------------|-------------------------------------------------------------------------------------------------------|-----|--|
| DECEASED                          | 14  | CLICK HERE FOR CUMULATIVE                     | TOTAL FAMILY UNIT MEMBERS                                                                             | 361 |  |
| CLUB CANCELLED                    | 0   | MEMBERSHIP DATA                               |                                                                                                       | 183 |  |
| OTHER                             | 289 |                                               | FAMILY MEMBERS PAYING HALF DUES                                                                       |     |  |
| TOTAL                             | 303 |                                               |                                                                                                       |     |  |